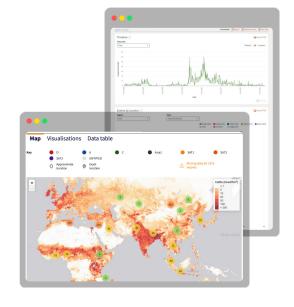

Our goal is to make data and research more accessible by linking complex analytics with practical decisions.

Using open-source technologies, we visualise data, craft dashboards, and build research software and decision-support tools to connect research with stakeholders. A key expertise of ours is R Shiny, but we utilise a range of open-source software and can help our collaborators build data science capability where there is interest.

We are proficient at adapting our proven processes to specific research contexts and have worked with organisations such as WHO, FAO, UNEP, EFSA, universities and research groups, as well as local and national government.