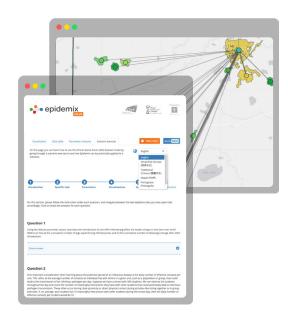

Our goal is to make data and research more accessible by linking complex analytics with practical decisions.

Using open-source technologies, we visualise data, craft dashboards, and build research software and decision-support tools to connect research with stakeholders. A key expertise of ours is R Shiny, but we utilise a range of open-source software and can help our collaborators build data science capability where there is interest.

We are proficient at adapting our proven processes to specific research contexts and have worked with organisations such as WHO, FAO, UNEP, EFSA, universities and research groups, as well as local and national government.